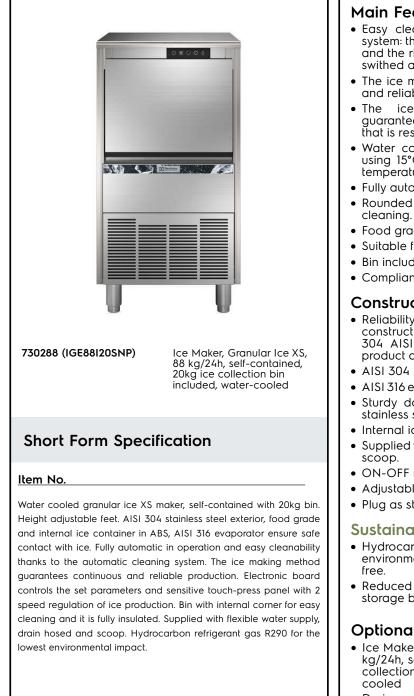

Ice Makers Granular Ice XS, 88kg/24h, 20kg bin, water-cooled

| TEM #   |
|---------|
|         |
| 10DEL # |
|         |
| IAME #  |
|         |
| ils #   |
|         |
| AIA #   |
|         |

### Main Features

- Easy cleanability guaranteed by an automatic system: the cleaning switch activate the circulation and the rinse of water; at the end of the cycle just swithed again to start producing ice.
- The ice making method guarantees a continuous and reliable production.
- ice-making method (crushing system) guarantees compact, hygienically pure crushed ice that is resistant to melting.
- Water consumption and productivity calculated using 15°C water temperature and 21°C ambient temperature.
- Fully automatic in operation.
- Rounded internal corners of the bin assure ease of
- Food grade ABS interior.
- Suitable for gravity drain only.
- Bin included.
- Compliant to CE requirements for safety.

#### Construction

- Reliability guaranteed by the quality of the construction materials used (front, top and sides in 304 AISI stainless steel) and the sophisticated product and process technology involved.
- AISI 304 stainless steel exterior.
- AISI 316 evaporator ensures a safe contact with ice.
- Sturdy door opening system made in AISI 304 stainless steel.
- Internal ice containers in ABS.
- Supplied with flexible water supply, drain hoses and
- ON-OFF rocker switch.
- Adjustable 105-155mm feet.
- Plug as standard (schuko type).

#### Sustainability

- Hydrocarbon refrigerant gas R290 for the lowest environmental impact (GWP=3) CFC and HCFC
- Reduced energy consumption by fully insulated storage bin.

## **Optional Accessories**

- Ice Maker, Granular Ice XS, 88 PNC 730288 kg/24h, self-contained, 20kg ice collection bin included, water-
- Drain pump kit PNC 880690 🗆