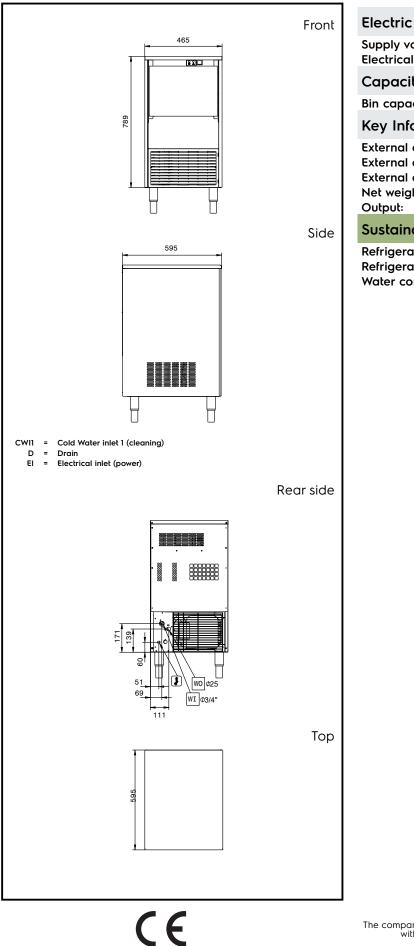

## Ice Makers Granular Ice XS, 88kg/24h, 20kg bin, water-cooled

| 220-240 V/1N ph/50 Hz<br>0.55 kW                 |
|--------------------------------------------------|
|                                                  |
| ISO 9001; ISO 14001 kg                           |
|                                                  |
| 465 mm<br>595 mm<br>889 mm<br>58 kg<br>88 kg/day |
|                                                  |
| R290<br>90 g<br>20.5 lt/hr                       |
|                                                  |